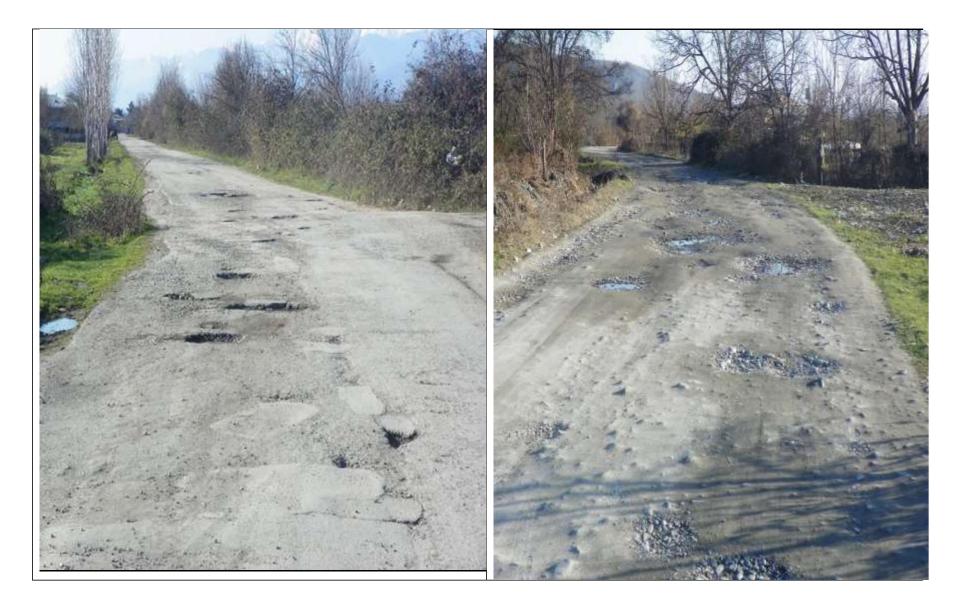

The road sections to be rehabilitated under the SP were constructed decades ago without the renovation is under usage. Presently asphalt layers are damaged due to the rainwater, snow. The damaged road hinders normal traffic movement reduces traffic capacity of the road and contributes to increase of emission of toxic airs and environment pollution. The proposed SP was initiated by the municipality as a priority.

|                                | (ii) if contractor wishes to open quarries or extract material from river                                                         |
|--------------------------------|-----------------------------------------------------------------------------------------------------------------------------------|
|                                | bed (rather than purchasing these materials from other providers),                                                                |
|                                | then the contractor must obtain licenses for extraction,                                                                          |
|                                | (iii) if contractor wishes to operate own asphalt or concrete plant (rather than purchasing these materials from other providers) |
|                                | (rather than purchasing these materials from other providers),<br>then the contractor must obtain an environmental permit with an |
|                                | established ceiling of pollutant concentrations in emissions and                                                                  |
|                                | technical report on inventory of atmospheric air pollution                                                                        |
|                                | stationary source agreed with MoENRP.                                                                                             |
|                                | (iv) Permanent placement of the inert material (cut ground and                                                                    |
|                                | sedimentary soil) generated in the course of earth works in a                                                                     |
|                                | selected location must be approved by local (municipal) governing                                                                 |
|                                | bodies in written;                                                                                                                |
|                                | (v) Removed asbestos pipes (d=200-400mm, total length - 477 m)                                                                    |
|                                | must be disposed on the nearest municipal landfill in accordance                                                                  |
|                                | written agreement with MoENRP and the Solid Waste                                                                                 |
|                                | Management Company of Georgia Ltd. under the Ministry of                                                                          |
|                                | Regional Development and Infrastructure.                                                                                          |
|                                | (vi) Construction waste must be disposed on the nearest municipal                                                                 |
|                                | landfill in accordance with written agreement with the Solid Waste                                                                |
|                                | Management Company of Georgia Ltd. under the Ministry of                                                                          |
|                                | Regional Development and Infrastructure.                                                                                          |
|                                | Copies of extraction licenses, as well as agreement for the supply of                                                             |
|                                | natural construction materials and concrete mix from licensed suppliers                                                           |
|                                | and agreements on waste disposal are submitted to the MDF and are                                                                 |
|                                | attached to this EMP.                                                                                                             |
|                                | GOST and SNIP norms apply.                                                                                                        |
| PUBLIC CONSULTATION            |                                                                                                                                   |
| When / where the public        | Draft EMP was disclosed on the web-site of MDF. Hard copies of the                                                                |
| consultation process will      | document was made available at the MDF and Lagodekhi municipality.                                                                |
| take /took place               | Announcement on the public consultation meeting was placed on public                                                              |
|                                | information board in the administration building of Lagodekhi                                                                     |
|                                | municipality Governance.                                                                                                          |
|                                |                                                                                                                                   |
|                                | MDF and local municipality organized consultation meeting with local                                                              |
|                                | population prior to the commencement of construction works, in the                                                                |
|                                | building of village Tsodniskari public school on September 25, 2015.                                                              |
| ATTACHMENTS                    |                                                                                                                                   |
| Attachment 1: Site map         |                                                                                                                                   |
| Attachment 2: Photos of the re | oad to be rehabilitated                                                                                                           |
| Attachment 3: The public cons  | sultation recording                                                                                                               |
| Attachment 4: Permits/License  | es/Agreements                                                                                                                     |