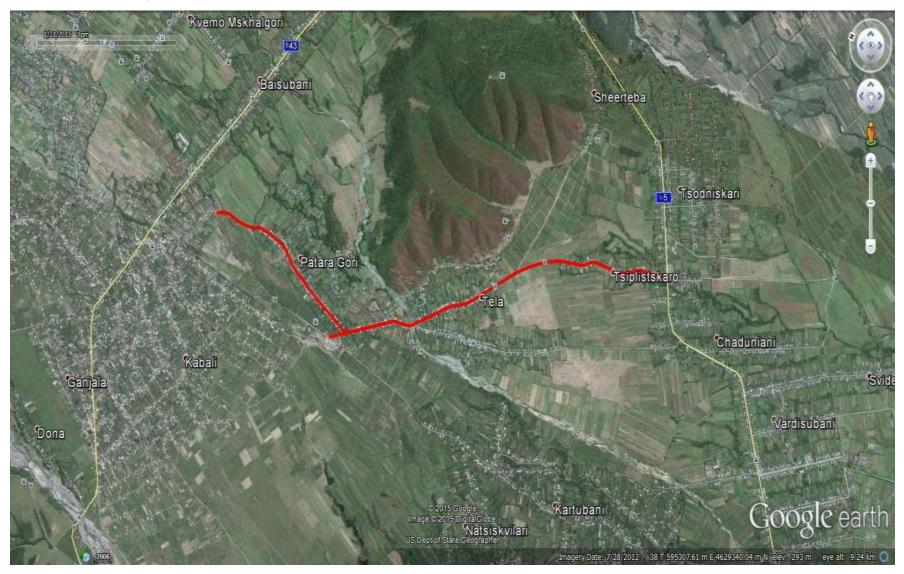

# **Environmental Screening**

The Subproject (SP) site is located in Lagodekhi municipality of Kakheti region, in Eastern Georgia. The distance from the capital Tbilisi is 150 km. SP envisages rehabilitation of motor road in villages Tela and Patara Gori in Tsodniskari community, Lagodekhi Municipality. The road section to be rehabilitated starts at the connection point of the villages Tsiplistskaro and Chaduniani and runs through vilages Tela and Patara Gori. One section of the road runs along the village Tela and ends at the Kartubani-Baisubani-Ninigori motor road, and second section connects to the village Patara Gori that finally joins to the Kartubani-Baisubani-Ninigori motor road as well. The total length of the road to be rehabilitated is 6,066 km.

# PART A: GENERAL PROJECT AND SITE INFORMATION

| INSTITUTIONAL & ADMINIST        | RATIVE                                                                                                                                                                                                                                                                                                                                                                                                                                                                                                                                                                                                                        |  |
|---------------------------------|-------------------------------------------------------------------------------------------------------------------------------------------------------------------------------------------------------------------------------------------------------------------------------------------------------------------------------------------------------------------------------------------------------------------------------------------------------------------------------------------------------------------------------------------------------------------------------------------------------------------------------|--|
| Country                         | Georgia                                                                                                                                                                                                                                                                                                                                                                                                                                                                                                                                                                                                                       |  |
| Project title                   | Regional and Municipal Infrastructure Development Project II                                                                                                                                                                                                                                                                                                                                                                                                                                                                                                                                                                  |  |
| Subproject title                | V. Tsodniskari-Tela-Pataragori road (Lagodekhi Municipality)                                                                                                                                                                                                                                                                                                                                                                                                                                                                                                                                                                  |  |
|                                 | Rehabilitation                                                                                                                                                                                                                                                                                                                                                                                                                                                                                                                                                                                                                |  |
| Scope of site-specific activity | The SP envisages rehabilitation of motor road of villages Tela and<br>Patara Gori in Tsodniskari community, Lagodekhi Municipality. The<br>road section to be rehabilitated starts at the connection point of the<br>villages Tsiplistskaro and Chaduniani and runs through vilages Tela<br>and Patara Gori. One section of the road runs along the village Tela<br>and ends at the Kartubani-Baisubani-Ninigori motor road, and<br>second section connects to the village Patara Gori that joins to the<br>Kartubani-Baisubani-Ninigori motor road as well. The total length of<br>the road to be rehabilitated is 6,066 km. |  |
|                                 | The road sections to be rehabilitated under the SP were constructed decades ago without the renovation is under usage. Presently asphalt layers are damaged due to the rainwater, snow. The damaged road hinders normal traffic movement reduces traffic capacity of the road and contributes to increase of emission of toxic airs and environment pollution.<br>The SP includes the works as follows:                                                                                                                                                                                                                       |  |
|                                 | <ul> <li>Removal of the old damaged pavement;</li> <li>Dismantling of damaged pipes at the yard entrances and road intersections (including asbestos pipes d=200-400mm with total length of 477 m)</li> <li>Rehabilitation (and marking) of the road;</li> <li>Installation of concrete ditches - 9,348 m;</li> <li>Installation of road connections and yard entrances.</li> </ul>                                                                                                                                                                                                                                           |  |